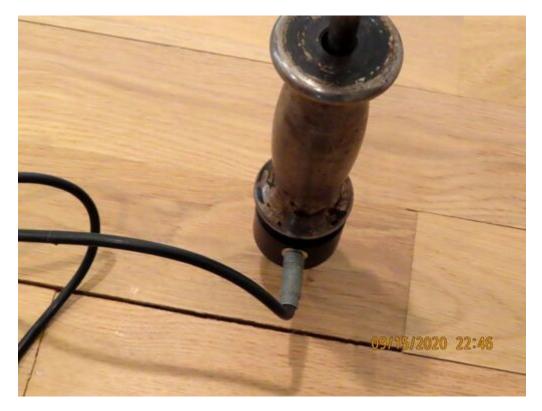

Hammer probe

Claim # n/a

Image # 26 of 64

M/c on the top of the wood

Claim # n/a

Image # 27 of 64

 $\ensuremath{\text{M/c}}\xspace$  on the bottom of the wood flooring

Claim # n/a