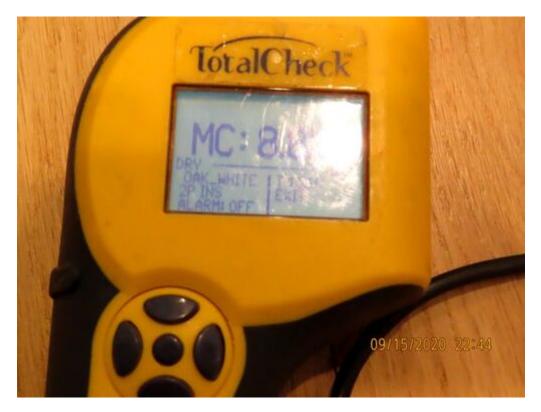

Hammer probe

Claim # n/a

Image # 26 of 64

M/c on the top of the wood

Claim # n/a

Image # 27 of 64

 $\ensuremath{\text{M/c}}\xspace$  on the bottom of the wood flooring

Claim # n/a