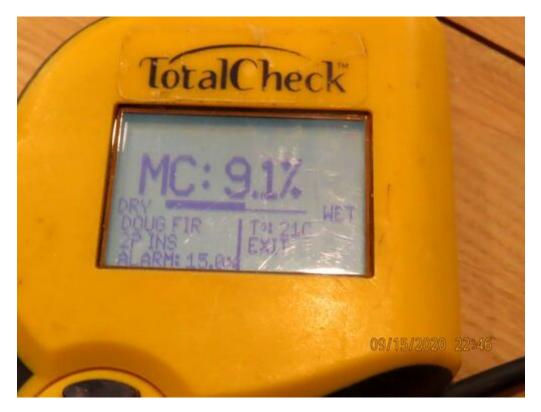

Image # 28 of 64

 $\ensuremath{\text{M/c}}\xspace$  on the top of the plywood subfloor.

By Steven Rockfeld

Claim # n/a

Image # 29 of 64

Hammer probe

Claim # n/a

Image # 30 of 64