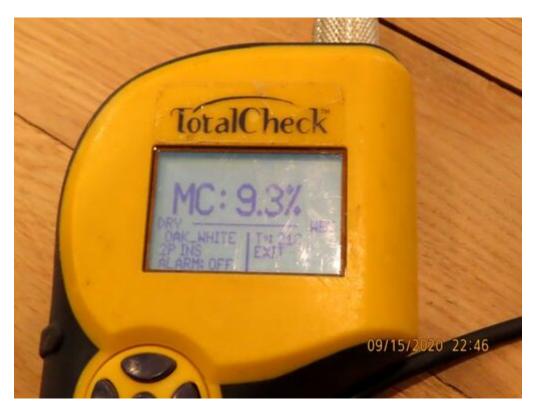

Hammer probe

Claim # n/a

Image # 26 of 64

M/c on the top of the wood

Claim # n/a

Image # 27 of 64

 $\ensuremath{\text{M/c}}\xspace$  on the bottom of the wood flooring

Claim # n/a