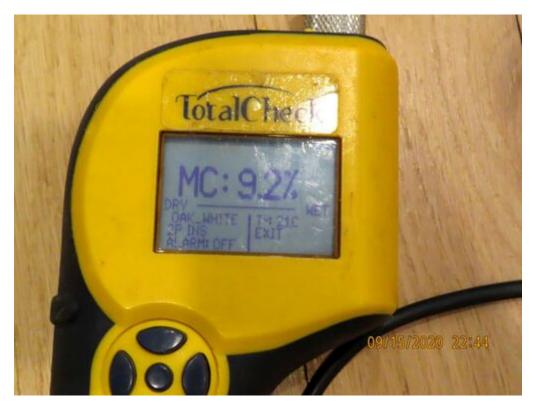

Hammer probe

Claim # n/a

Image # 26 of 64

M/c on the top of the wood

Claim # n/a

Image # 27 of 64

 $\ensuremath{\text{M/c}}\xspace$  on the bottom of the wood flooring

Claim # n/a