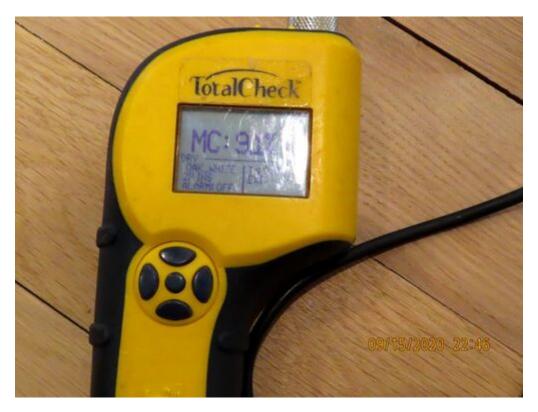

Hammer probe

Claim # n/a

Image # 26 of 64

M/c on the top of the wood

Claim # n/a

Image # 27 of 64

 $\ensuremath{\text{M/c}}\xspace$  on the bottom of the wood flooring

Claim # n/a