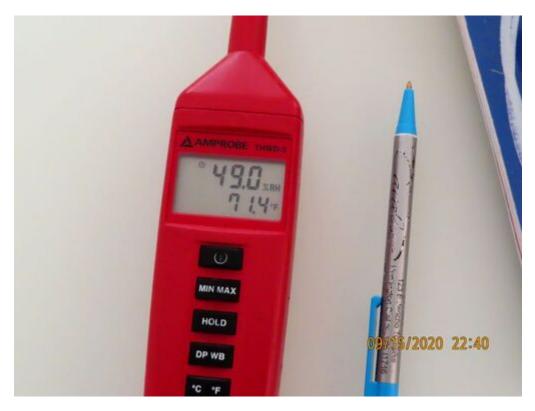

Claim # n/a

Image # 23 of 64

Measured gap

Claim # n/a

Image # 24 of 64

rH and room temperature

Claim # n/a

Image # 25 of 64