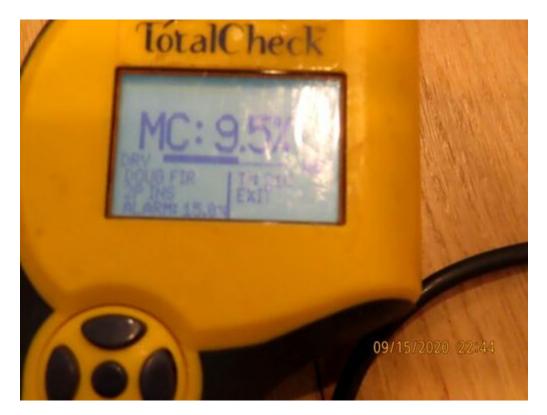

Hammer probe

Claim # n/a

Image # 26 of 64

M/c on the top of the wood

Claim # n/a

Image # 27 of 64

 $\ensuremath{\text{M/c}}\xspace$  on the bottom of the wood flooring

Claim # n/a